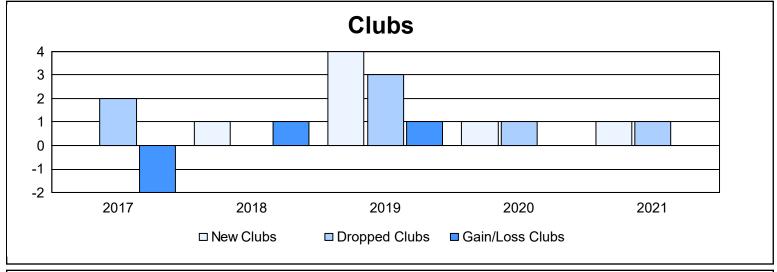

District 103IW As of June 2021 Cumulative

| Year      | New<br>Clubs | Dropped<br>Clubs | Gain/<br>Loss<br>Clubs | New<br>Members | Charter<br>Members | Reinstate<br>Members | Transfer<br>Members | Total<br>Member<br>Added | Total<br>Members<br>Dropped | Gain/<br>Loss<br>Members |
|-----------|--------------|------------------|------------------------|----------------|--------------------|----------------------|---------------------|--------------------------|-----------------------------|--------------------------|
| 2016-2017 | 0            | 2                | -2                     | 94             | 0                  | 8                    | 20                  | 122                      | 213                         | -91                      |
| 2017-2018 | 1            | 0                | 1                      | 80             | 29                 | 7                    | 19                  | 135                      | 164                         | -29                      |
| 2018-2019 | 4            | 3                | 1                      | 134            | 86                 | 9                    | 30                  | 259                      | 190                         | 69                       |
| 2019-2020 | 1            | 1                | 0                      | 64             | 22                 | 6                    | 20                  | 112                      | 185                         | -73                      |
| 2020-2021 | 1            | 1                | 0                      | 73             | 22                 | 7                    | 14                  | 116                      | 152                         | -36                      |
| Average   | 1            | 1                | 0                      | 89             | 32                 | 7                    | 21                  | 149                      | 181                         | -32                      |